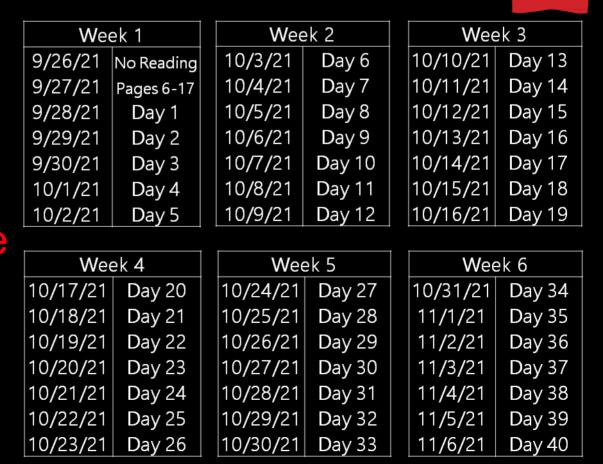

## Red Letter Challenge Reading Calendar

| Week 1   |            |  | Week 2   |        |  | Week 3   |        |
|----------|------------|--|----------|--------|--|----------|--------|
| 9/26/21  | No Reading |  | 10/3/21  | Day 6  |  | 10/10/21 | Day 13 |
| 9/27/21  | Pages 6-17 |  | 10/4/21  | Day 7  |  | 10/11/21 | Day 14 |
| 9/28/21  | Day 1      |  | 10/5/21  | Day 8  |  | 10/12/21 | Day 15 |
| 9/29/21  | Day 2      |  | 10/6/21  | Day 9  |  | 10/13/21 | Day 16 |
| 9/30/21  | Day 3      |  | 10/7/21  | Day 10 |  | 10/14/21 | Day 17 |
| 10/1/21  | Day 4      |  | 10/8/21  | Day 11 |  | 10/15/21 | Day 18 |
| 10/2/21  | Day 5      |  | 10/9/21  | Day 12 |  | 10/16/21 | Day 19 |
|          |            |  |          |        |  |          |        |
| Week 4   |            |  | Week 5   |        |  | Week 6   |        |
| 10/17/21 | Day 20     |  | 10/24/21 | Day 27 |  | 10/31/21 | Day 34 |
| 10/18/21 | Day 21     |  | 10/25/21 | Day 28 |  | 11/1/21  | Day 35 |
| 10/19/21 | Day 22     |  | 10/26/21 | Day 29 |  | 11/2/21  | Day 36 |
| 10/20/21 | Day 23     |  | 10/27/21 | Day 30 |  | 11/3/21  | Day 37 |
| 10/21/21 | Day 24     |  | 10/28/21 | Day 31 |  | 11/4/21  | Day 38 |
| 10/22/21 | Day 25     |  | 10/29/21 | Day 32 |  | 11/5/21  | Day 39 |
| 10/23/21 | Day 26     |  | 10/30/21 | Day 33 |  | 11/6/21  | Day 40 |